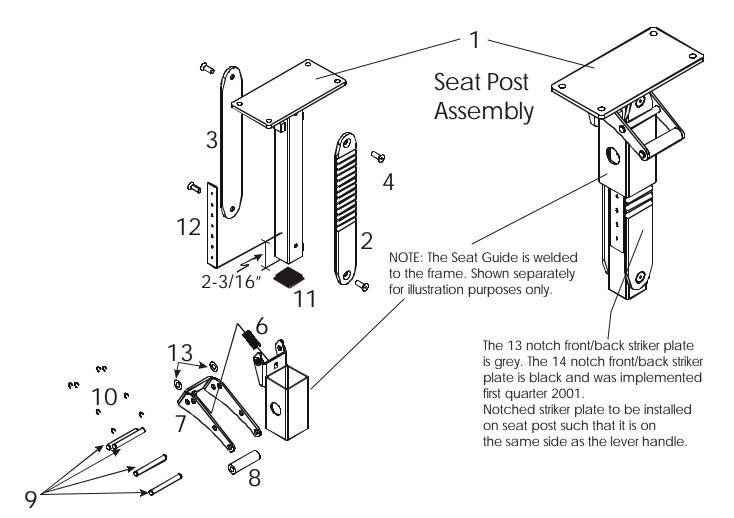

## **SELECTORIZED STRENGTH TRAINING EQUIPMENT SU55 Seat Post Assembly - S/N 65148-Above**

| BILL OF MATERIALS |      |                 |                                |
|-------------------|------|-----------------|--------------------------------|
| Item No.          | Qty. | Part Number     | Description                    |
| 1                 | 1    | AK50-S0028-0000 | Seat post assembly             |
| 2                 | 1    | 0K50-P0547-0000 | Front striker plate (14 notch) |
| 3                 | 1    | 0K50-P0548-0000 | Back striker plate             |
| 4                 | 4    | 0017-00101-1655 | 5/16" x 24 flat bolt           |
| 6                 | 1    | 0017-00009-1079 | Soring                         |
| 1                 | 1    | 0K50-P0550-0000 | Lever release                  |
| 8                 | 1    | 0017-00042-1089 | Rubber grip                    |
| 9                 | 4    | 0K50-P0551-0000 | Grooved pin                    |
| 10                | 8    | 0017-00100-0190 | Retaining clips                |
| 1 <b>1</b>        | 1    | 0017-00042-0944 | 1-1/2" x 1-1/2" End cap        |
| 12                | 1    | M051-00363-A000 | Number strip                   |
| 13                | 2    | 0017-00104-0373 | Nylon washer                   |